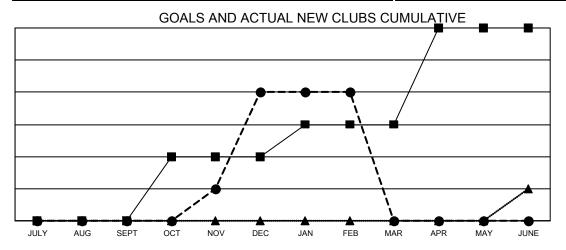

## Multiple District 18

| Clubs         |               |           |               | Members               |                           |                         |                                                    |  |
|---------------|---------------|-----------|---------------|-----------------------|---------------------------|-------------------------|----------------------------------------------------|--|
|               | RESULTS FOR   | 2020-2021 |               | RESULTS FOR 2020-2021 |                           |                         |                                                    |  |
| QUARTER       | NEW CLUB GOAL | NEW CLUBS | DROPPED CLUBS | QUARTER <sup>N</sup>  | MEMBER GROWTH NET<br>GOAL | MEMBER GROWTH<br>ACTUAL | DROPPED<br>MEMBERS ACTUAL<br>(including transfers) |  |
| JULY/AUG/SEPT | 0             | 0         | 2             | JULY/AUG/SEP          | o <sub>T</sub> 75         | 87                      | 113                                                |  |
| OCT/NOV/DEC   | 2             | 4         | 1             | OCT/NOV/DEC           | 135                       | 204                     | 176                                                |  |
| JAN/FEB/MAR   | 1             | 0         | 5             | JAN/FEB/MAR           | 155                       | 47                      | 151                                                |  |
| APR/MAY/JUNE  | 3             | 0         | 0             | APR/MAY/JUNE          | 150                       | 0                       | 0                                                  |  |

- CURRENT YEAR GOALS FOR NEW CLUBS

CURRENT YEAR ACTUAL NEW CLUBS

- ▲ - LAST YEAR ACTUAL NEW CLUBS