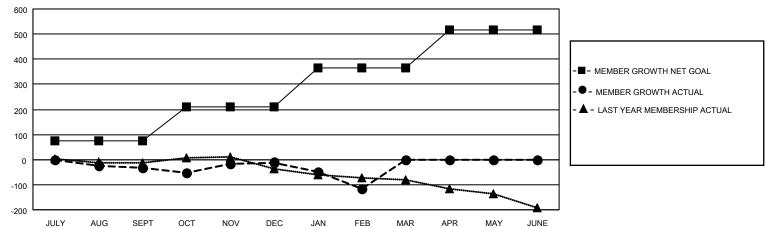

## Multiple District 18

| Clubs         |               |           |               | Members               |                           |                         |                                                    |  |
|---------------|---------------|-----------|---------------|-----------------------|---------------------------|-------------------------|----------------------------------------------------|--|
|               | RESULTS FOR   | 2020-2021 |               | RESULTS FOR 2020-2021 |                           |                         |                                                    |  |
| QUARTER       | NEW CLUB GOAL | NEW CLUBS | DROPPED CLUBS | QUARTER <sup>N</sup>  | MEMBER GROWTH NET<br>GOAL | MEMBER GROWTH<br>ACTUAL | DROPPED<br>MEMBERS ACTUAL<br>(including transfers) |  |
| JULY/AUG/SEPT | 0             | 0         | 2             | JULY/AUG/SEP          | o <sub>T</sub> 75         | 87                      | 113                                                |  |
| OCT/NOV/DEC   | 2             | 4         | 1             | OCT/NOV/DEC           | 135                       | 204                     | 176                                                |  |
| JAN/FEB/MAR   | 1             | 0         | 5             | JAN/FEB/MAR           | 155                       | 47                      | 151                                                |  |
| APR/MAY/JUNE  | 3             | 0         | 0             | APR/MAY/JUNE          | 150                       | 0                       | 0                                                  |  |

## GOALS AND ACTUAL MEMBERS CUMULATIVE

| DROPPED CLUBS: 8  |     | 75 CLUBS OF 208 ADDED 1 OR MORE<br>NEW MEMBERS | GENDER DISTRIBUTION  MALE 2,887 (65.33%)  5500 (24.67%) |                |     |
|-------------------|-----|------------------------------------------------|---------------------------------------------------------|----------------|-----|
| DROPPED MEMBERS   |     |                                                | FEMALE                                                  | 1,532 (34.67%) |     |
| DECEASED          | 80  | CLICK HERE FOR CUMULATIVE                      | TOTAL FAMILY UNIT MEMBERS                               |                | 799 |
| CLUB CANCELLED 80 |     | MEMBERSHIP DATA                                |                                                         |                | 440 |
| OTHER             | 280 |                                                | FAMILY MEMBERS PAYING HALF DUES                         |                | 410 |
| TOTAL             | 440 |                                                |                                                         |                |     |